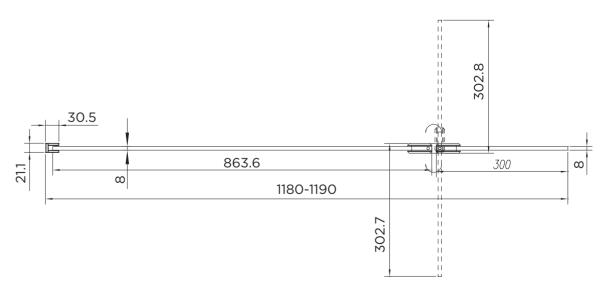

## wetroom 8

| RANGE                      | WETROOM 8            |
|----------------------------|----------------------|
| PRODUCT                    | WETROOM+RETURN PANEL |
| CODE                       | AQ8260S              |
| SIZE                       | 1200                 |
| PROFILE COLOUR             | SILVER               |
| GLASS THICKNESS            | 8                    |
| GLASS FINISH               | CLEAR                |
| GLASS TREATMENT            | CLEAN & CLEAR™       |
| HEIGHT                     | 2000                 |
| ADJUSTMENT IN RECESS       | 1180-1190            |
| ADJUSTMENT WITH SIDE PANEL | N/A                  |
| APERTURE                   | N/A                  |
| GUARANTEE                  | LIFETIME             |
| CE                         | YES/EN14428          |
| GLASS BS EN                | EN12150-1T           |
| PROFILE MATERIAL           | ALUMINUM/6463#       |
| HANDLE MATERIAL            | N/A                  |
| HINGE MATERIAL             | STAINLESS STEEL      |
| QUICK RELEASE ROLLERS      | N/A                  |
| GLASS PANEL SIZE           | 257.4                |
| MOVING PANEL SIZE          | N/A                  |
| PRODUCT HAND               | UNIVERSAL            |
| PRODUCT WEIGHT             | 53KG                 |
| PACKAGED DIMENSIONS        | 2100x926x95          |
| BARCODE                    | 5031978062139        |