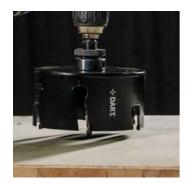

## DART 127mm Tungsten Carbide Holesaw

Professional holesaw saw with a tough steel body and tungsten carbide tipped teeth which can be re-sharpened for extended life. These holesaws are designed for a fast accurate drilling with minimal heat build-up in machinable material up to 55mm thick. Suitable for cutting solid wood, laminate coated board, plywood, PVC, plasterboard, clay tile, hollow gauged brick and tiles up to a score hardness of 6. For best results use a 90mm or longer pilot drill.