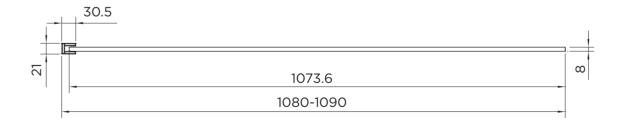

## wetroom 8

| RANGE                      | WETROOM 8                  |
|----------------------------|----------------------------|
| PRODUCT                    | WETROOM                    |
| CODE                       | AQ8246S                    |
| SIZE                       | 1100                       |
| PROFILE COLOUR             | SILVER                     |
| GLASS THICKNESS            | 8mm                        |
| GLASS FINISH               | CLEAR                      |
| GLASS TREATMENT            | CLEAN & CLEAR <sup>™</sup> |
| HEIGHT                     | 2000                       |
| ADJUSTMENT IN RECESS       | 1080-1090                  |
| ADJUSTMENT WITH SIDE PANEL | N/A                        |
| OPTIONAL FLIPPER PANEL     | YES                        |
| APERTURE                   | N/A                        |
| GUARANTEE                  | LIFETIME                   |
| CE                         | YES/EN14428                |
| GLASS BS EN                | EN12150-1T                 |
| PROFILE MATERIAL           | ALUMINUM/6463#             |
| HANDLE MATERIAL            | N/A                        |
| HINGE MATERIAL             | N/A                        |
| QUICK RELEASE ROLLERS      | N/A                        |
| GLASS PANEL SIZE           | 1073.6                     |
| MOVING PANEL SIZE          | N/A                        |
| PRODUCT HAND               | UNIVERSAL                  |
| PRODUCT WEIGHT             | 46KG                       |
| PACKAGED DIMENSIONS        | 2100x1137x70               |
| BARCODE                    | 5031978062092              |