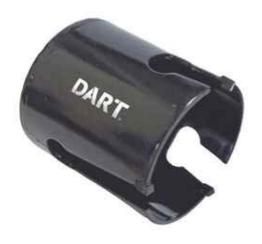

## DART 38mm Tungsten Carbide Holesaw

Professional holesaw saw with a tough steel body and tungsten carbide tipped teeth which can be re-sharpened for extended life. These holesaws are designed for a fast accurate drilling with minimal heat build-up in machinable material up to 55mm thick. Suitable for cutting solid wood, laminate coated board, plywood, PVC, plasterboard, clay tile, hollow gauged brick and tiles up to a score hardness of 6. For best results use a 90mm or longer pilot drill.