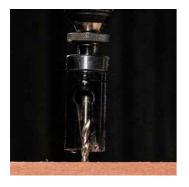

## DART 20mm Tungsten Carbide Holesaw

Professional holesaw saw with a tough steel body and tungsten carbide tipped teeth which can be re-sharpened for extended life. These holesaws are designed for a fast accurate drilling with minimal heat build-up in machinable material up to 55mm thick. Suitable for cutting solid wood, laminate coated board, plywood, PVC, plasterboard, clay tile, hollow gauged brick and tiles up to a score hardness of 6. For best results use a 90mm or longer pilot drill.