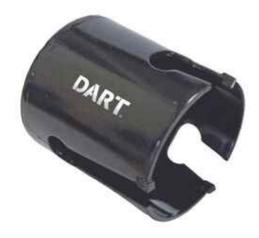

## DART 20mm Tungsten Carbide Holesaw

Professional holesaw saw with a tough steel body and tungsten carbide tipped teeth which can be re-sharpened for extended life. These holesaws are designed for a fast accurate drilling with minimal heat build-up in machinable material up to 55mm thick. Suitable for cutting solid wood, laminate coated board, plywood, PVC, plasterboard, clay tile, hollow gauged brick and tiles up to a score hardness of 6. For best results use a 90mm or longer pilot drill.

## **General Information**

| Outer Box Qty.                | 5                                                                                                                            |
|-------------------------------|------------------------------------------------------------------------------------------------------------------------------|
| Colour Description            | Black                                                                                                                        |
| Inner Box Qty.                | 1                                                                                                                            |
| Diameter Description (mm)     | 20                                                                                                                           |
| Pallet Qty.                   | 5                                                                                                                            |
| Cardboard Package Weight (kg) | 0.01                                                                                                                         |
| Size Description (mm)         | 20mm                                                                                                                         |
| Package Length (cm)           | 4.3                                                                                                                          |
| Designed To Cut               | Aerated Concrete, Plywood, Hard Wood, Laminated Chipboard, Insulating<br>Materials, Fibre Material MDF, Wall Tiles, Plastic. |
| Package Width (cm)            | 4.3                                                                                                                          |
| Package Height (cm)           | 9                                                                                                                            |
| Pack Size Description         | Pk 1                                                                                                                         |
| Item Length (cm)              | 2                                                                                                                            |
| Item Width (cm)               | 2                                                                                                                            |
| Item Height (cm)              | 6.5                                                                                                                          |
| Net Weight (kg)               | 0.04                                                                                                                         |
| Gross Weight (kg)             | 0.045                                                                                                                        |