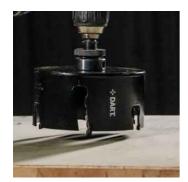

## DART 60mm Tungsten Carbide Holesaw

Professional holesaw saw with a tough steel body and tungsten carbide tipped teeth which can be re-sharpened for extended life. These holesaws are designed for a fast accurate drilling with minimal heat build-up in machinable material up to 55mm thick. Suitable for cutting solid wood, laminate coated board, plywood, PVC, plasterboard, clay tile, hollow gauged brick and tiles up to a score hardness of 6. For best results use a 90mm or longer pilot drill.