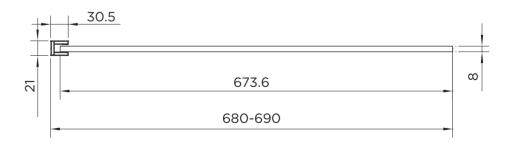

## wetroom 8

| RANGE                      | WETROOM 8      |
|----------------------------|----------------|
| PRODUCT                    | WETROOM        |
| CODE                       | AQ8242S        |
| SIZE                       | 700            |
| PROFILE COLOUR             | SILVER         |
| GLASS THICKNESS            | 8mm            |
| GLASS FINISH               | CLEAR          |
| GLASS TREATMENT            | CLEAN & CLEAR™ |
| HEIGHT                     | 2000           |
| ADJUSTMENT IN RECESS       | 680-690        |
| ADJUSTMENT WITH SIDE PANEL | N/A            |
| OPTIONAL FLIPPER PANEL     | YES            |
| APERTURE                   | N/A            |
| GUARANTEE                  | LIFETIME       |
| CE                         | YES/EN14428    |
| GLASS BS EN                | EN12150-1T     |
| PROFILE MATERIAL           | ALUMINUM/6463# |
| HANDLE MATERIAL            | N/A            |
| HINGE MATERIAL             | N/A            |
| QUICK RELEASE ROLLERS      | N/A            |
| GLASS PANEL SIZE           | 673.6          |
| MOVING PANEL SIZE          | N/A            |
| PRODUCT HAND               | UNIVERSAL      |
| PRODUCT WEIGHT             | 29KG           |
| PACKAGED DIMENSIONS        | 2080x737x60    |
| BARCODE                    | 5031978062054  |