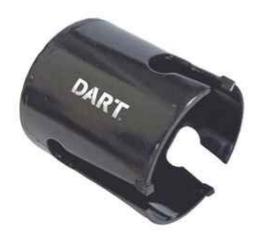

## DART 22mm Tungsten Carbide Holesaw

Professional holesaw saw with a tough steel body and tungsten carbide tipped teeth which can be re-sharpened for extended life. These holesaws are designed for a fast accurate drilling with minimal heat build-up in machinable material up to 55mm thick. Suitable for cutting solid wood, laminate coated board, plywood, PVC, plasterboard, clay tile, hollow gauged brick and tiles up to a score hardness of 6. For best results use a 90mm or longer pilot drill.