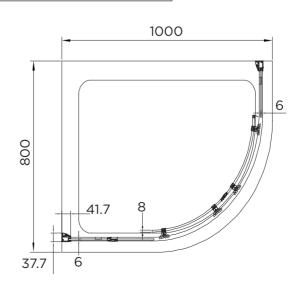

## DOUBLE DOOR QUADRANT

| RANGE                                                                                                                                             | VENTURI 8                                                                                              |
|---------------------------------------------------------------------------------------------------------------------------------------------------|--------------------------------------------------------------------------------------------------------|
| PRODUCT                                                                                                                                           | DOUBLE DOOR QUAD                                                                                       |
| CODE                                                                                                                                              | AQ8110S                                                                                                |
| SIZE                                                                                                                                              | 1000x800                                                                                               |
| PROFILE COLOUR                                                                                                                                    | SILVER                                                                                                 |
| GLASS THICKNESS                                                                                                                                   | 8mm                                                                                                    |
| GLASS FINISH                                                                                                                                      | CLEAR                                                                                                  |
| GLASS TREATMENT                                                                                                                                   | CLEAN & CLEAR™                                                                                         |
| HEIGHT                                                                                                                                            | 1900                                                                                                   |
| ADJUSTMENT IN RECESS                                                                                                                              | 960-985/760-785                                                                                        |
| ADJUSTMENT WITH SIDE PANEL                                                                                                                        | N/A                                                                                                    |
| OPTIONAL SIDE PANEL                                                                                                                               | N/A                                                                                                    |
| APERTURE                                                                                                                                          | 400                                                                                                    |
| GUARANTEE                                                                                                                                         | LIFETIME                                                                                               |
|                                                                                                                                                   |                                                                                                        |
| CE                                                                                                                                                | EN14428                                                                                                |
| CE<br>GLASS BS EN                                                                                                                                 | EN14428<br>EN12150-1T                                                                                  |
|                                                                                                                                                   |                                                                                                        |
| GLASS BS EN                                                                                                                                       | EN12150-1T                                                                                             |
| GLASS BS EN PROFILE MATERIAL                                                                                                                      | EN12150-1T<br>ALUMINUM/6463#                                                                           |
| GLASS BS EN PROFILE MATERIAL HANDLE MATERIAL                                                                                                      | EN12150-1T  ALUMINUM/6463#  STAINLESS STEEL                                                            |
| GLASS BS EN PROFILE MATERIAL HANDLE MATERIAL ROLLER MATERIAL                                                                                      | EN12150-1T  ALUMINUM/6463#  STAINLESS STEEL  ZINC ALLOY/ABS CHROME                                     |
| GLASS BS EN PROFILE MATERIAL HANDLE MATERIAL ROLLER MATERIAL QUICK RELEASE ROLLERS                                                                | EN12150-1T  ALUMINUM/6463#  STAINLESS STEEL  ZINC ALLOY/ABS CHROME  YES                                |
| GLASS BS EN PROFILE MATERIAL HANDLE MATERIAL ROLLER MATERIAL QUICK RELEASE ROLLERS FIXED PANEL SIZE                                               | EN12150-1T  ALUMINUM/6463#  STAINLESS STEEL  ZINC ALLOY/ABS CHROME  YES  405/205                       |
| GLASS BS EN PROFILE MATERIAL HANDLE MATERIAL ROLLER MATERIAL QUICK RELEASE ROLLERS FIXED PANEL SIZE MOVING PANEL SIZE                             | EN12150-1T  ALUMINUM/6463#  STAINLESS STEEL  ZINC ALLOY/ABS CHROME  YES  405/205  374                  |
| GLASS BS EN  PROFILE MATERIAL  HANDLE MATERIAL  ROLLER MATERIAL  QUICK RELEASE ROLLERS  FIXED PANEL SIZE  MOVING PANEL SIZE  PRODUCT HAND         | EN12150-1T  ALUMINUM/6463#  STAINLESS STEEL  ZINC ALLOY/ABS CHROME  YES  405/205  374  UNIVERSAL       |
| GLASS BS EN PROFILE MATERIAL HANDLE MATERIAL ROLLER MATERIAL QUICK RELEASE ROLLERS FIXED PANEL SIZE MOVING PANEL SIZE PRODUCT HAND PRODUCT WEIGHT | EN12150-1T  ALUMINUM/6463#  STAINLESS STEEL  ZINC ALLOY/ABS CHROME  YES  405/205  374  UNIVERSAL  53KG |