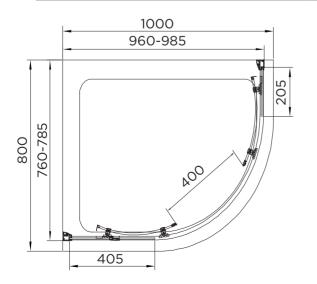

## DOUBLE DOOR QUADRANT

| RANGE                                                                                                                                             | VENTURI 8                                                                                              |
|---------------------------------------------------------------------------------------------------------------------------------------------------|--------------------------------------------------------------------------------------------------------|
| PRODUCT                                                                                                                                           | DOUBLE DOOR QUAD                                                                                       |
| CODE                                                                                                                                              | AQ8110S                                                                                                |
| SIZE                                                                                                                                              | 1000x800                                                                                               |
| PROFILE COLOUR                                                                                                                                    | SILVER                                                                                                 |
| GLASS THICKNESS                                                                                                                                   | 8mm                                                                                                    |
| GLASS FINISH                                                                                                                                      | CLEAR                                                                                                  |
| GLASS TREATMENT                                                                                                                                   | CLEAN & CLEAR™                                                                                         |
| HEIGHT                                                                                                                                            | 1900                                                                                                   |
| ADJUSTMENT IN RECESS                                                                                                                              | 960-985/760-785                                                                                        |
| ADJUSTMENT WITH SIDE PANEL                                                                                                                        | N/A                                                                                                    |
| OPTIONAL SIDE PANEL                                                                                                                               | N/A                                                                                                    |
| APERTURE                                                                                                                                          | 400                                                                                                    |
| GUARANTEE                                                                                                                                         | LIFETIME                                                                                               |
|                                                                                                                                                   |                                                                                                        |
| CE                                                                                                                                                | EN14428                                                                                                |
| CE<br>GLASS BS EN                                                                                                                                 | EN14428<br>EN12150-1T                                                                                  |
|                                                                                                                                                   |                                                                                                        |
| GLASS BS EN                                                                                                                                       | EN12150-1T                                                                                             |
| GLASS BS EN PROFILE MATERIAL                                                                                                                      | EN12150-1T<br>ALUMINUM/6463#                                                                           |
| GLASS BS EN PROFILE MATERIAL HANDLE MATERIAL                                                                                                      | EN12150-1T  ALUMINUM/6463#  STAINLESS STEEL                                                            |
| GLASS BS EN PROFILE MATERIAL HANDLE MATERIAL ROLLER MATERIAL                                                                                      | EN12150-1T  ALUMINUM/6463#  STAINLESS STEEL  ZINC ALLOY/ABS CHROME                                     |
| GLASS BS EN PROFILE MATERIAL HANDLE MATERIAL ROLLER MATERIAL QUICK RELEASE ROLLERS                                                                | EN12150-1T  ALUMINUM/6463#  STAINLESS STEEL  ZINC ALLOY/ABS CHROME  YES                                |
| GLASS BS EN PROFILE MATERIAL HANDLE MATERIAL ROLLER MATERIAL QUICK RELEASE ROLLERS FIXED PANEL SIZE                                               | EN12150-1T  ALUMINUM/6463#  STAINLESS STEEL  ZINC ALLOY/ABS CHROME  YES  405/205                       |
| GLASS BS EN PROFILE MATERIAL HANDLE MATERIAL ROLLER MATERIAL QUICK RELEASE ROLLERS FIXED PANEL SIZE MOVING PANEL SIZE                             | EN12150-1T  ALUMINUM/6463#  STAINLESS STEEL  ZINC ALLOY/ABS CHROME  YES  405/205  374                  |
| GLASS BS EN  PROFILE MATERIAL  HANDLE MATERIAL  ROLLER MATERIAL  QUICK RELEASE ROLLERS  FIXED PANEL SIZE  MOVING PANEL SIZE  PRODUCT HAND         | EN12150-1T  ALUMINUM/6463#  STAINLESS STEEL  ZINC ALLOY/ABS CHROME  YES  405/205  374  UNIVERSAL       |
| GLASS BS EN PROFILE MATERIAL HANDLE MATERIAL ROLLER MATERIAL QUICK RELEASE ROLLERS FIXED PANEL SIZE MOVING PANEL SIZE PRODUCT HAND PRODUCT WEIGHT | EN12150-1T  ALUMINUM/6463#  STAINLESS STEEL  ZINC ALLOY/ABS CHROME  YES  405/205  374  UNIVERSAL  53KG |