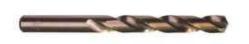

## DART 4.2mm HSS Cobalt Twist Drill Pk 10

Precision engineered steel drill bits, with 5% cobalt shaft, for use on tough materials and hard steel, including stainless steel.

Manufactured to DIN338 standards, with a 135 degree split point tip for drilling without pre-centring. The M35 Shaft with 5%

Cobalt gives excellent resistance to heat and wear. Right hand cutting at 30 degrees. Suitable for drilling sheet metals, nonferrous metal, steel, stainless steel, brass, cast iron.