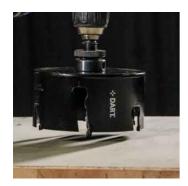

## DART 102mm Tungsten Carbide Holesaw

Professional holesaw saw with a tough steel body and tungsten carbide tipped teeth which can be re-sharpened for extended life. These holesaws are designed for a fast accurate drilling with minimal heat build-up in machinable material up to 55mm thick. Suitable for cutting solid wood, laminate coated board, plywood, PVC, plasterboard, clay tile, hollow gauged brick and tiles up to a score hardness of 6. For best results use a 90mm or longer pilot drill.