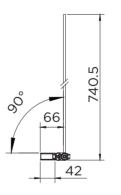

## venturi 8 single bath screen

| RANGE               | VENTURI 8          |
|---------------------|--------------------|
| PRODUCT             | SINGLE BATH SCREEN |
| CODE                | AQ6000SM           |
| SIZE                | 800                |
| PROFILE COLOUR      | SILVER             |
| GLASS THICKNESS     | 8mm                |
| GLASS FINISH        | SMOKED             |
| GLASS TREATMENT     | CLEAN & CLEAR™     |
| HEIGHT              | 1400               |
| ADJUSTMENT          | 800-820            |
| GUARANTEE           | LIFETIME*          |
| GLASS BS EN         | EN12150-1T         |
| CE                  | YES/EN14428        |
| PROFILE MATERIAL    | ALUMINUM/6463#     |
| HINGE MATERIAL      | ZINC ALLOY         |
| FIXED PANEL SIZE    | N/A                |
| MOVING PANEL SIZE   | 722                |
| OPENING             | INWARD/OUTWARD     |
| PRODUCT HAND        | UNIVERSAL          |
| PRODUCT WEIGHT      | 24KG               |
| PACKAGED DIMENSIONS | 1480x852x50        |
| BARCODE             | 5031978067103      |