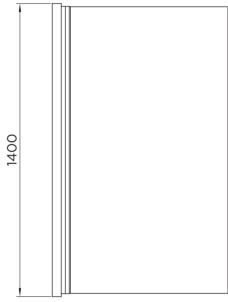

## venturi 8 single bath screen

| RANGE               | VENTURI 8          |
|---------------------|--------------------|
| PRODUCT             | SINGLE BATH SCREEN |
| CODE                | AQ6000SM           |
| SIZE                | 800                |
| PROFILE COLOUR      | SILVER             |
| GLASS THICKNESS     | 8mm                |
| GLASS FINISH        | SMOKED             |
| GLASS TREATMENT     | CLEAN & CLEAR™     |
| HEIGHT              | 1400               |
| ADJUSTMENT          | 800-820            |
| GUARANTEE           | LIFETIME*          |
| GLASS BS EN         | EN12150-1T         |
| CE                  | YES/EN14428        |
| PROFILE MATERIAL    | ALUMINUM/6463#     |
| HINGE MATERIAL      | ZINC ALLOY         |
| FIXED PANEL SIZE    | N/A                |
| MOVING PANEL SIZE   | 722                |
| OPENING             | INWARD/OUTWARD     |
| PRODUCT HAND        | UNIVERSAL          |
| PRODUCT WEIGHT      | 24KG               |
| PACKAGED DIMENSIONS | 1480x852x50        |
| BARCODE             | 5031978067103      |