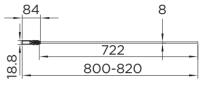

## venturi 8 single bath screen

| RANGE               | VENTURI 8          |
|---------------------|--------------------|
| PRODUCT             | SINGLE BATH SCREEN |
| CODE                | AQ6000SM           |
| SIZE                | 800                |
| PROFILE COLOUR      | SILVER             |
| GLASS THICKNESS     | 8mm                |
| GLASS FINISH        | SMOKED             |
| GLASS TREATMENT     | CLEAN & CLEAR™     |
| HEIGHT              | 1400               |
| ADJUSTMENT          | 800-820            |
| GUARANTEE           | LIFETIME*          |
| GLASS BS EN         | EN12150-1T         |
| CE                  | YES/EN14428        |
| PROFILE MATERIAL    | ALUMINUM/6463#     |
| HINGE MATERIAL      | ZINC ALLOY         |
| FIXED PANEL SIZE    | N/A                |
| MOVING PANEL SIZE   | 722                |
| OPENING             | INWARD/OUTWARD     |
| PRODUCT HAND        | UNIVERSAL          |
| PRODUCT WEIGHT      | 24KG               |
| PACKAGED DIMENSIONS | 1480x852x50        |
| BARCODE             | 5031978067103      |