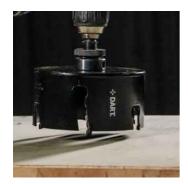

## DART 54mm Tungsten Carbide Holesaw

Professional holesaw saw with a tough steel body and tungsten carbide tipped teeth which can be re-sharpened for extended life. These holesaws are designed for a fast accurate drilling with minimal heat build-up in machinable material up to 55mm thick. Suitable for cutting solid wood, laminate coated board, plywood, PVC, plasterboard, clay tile, hollow gauged brick and tiles up to a score hardness of 6. For best results use a 90mm or longer pilot drill.