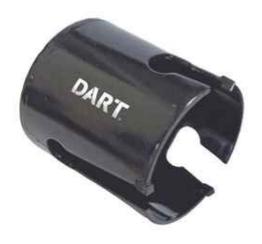

## DART 54mm Tungsten Carbide Holesaw

Professional holesaw saw with a tough steel body and tungsten carbide tipped teeth which can be re-sharpened for extended life. These holesaws are designed for a fast accurate drilling with minimal heat build-up in machinable material up to 55mm thick. Suitable for cutting solid wood, laminate coated board, plywood, PVC, plasterboard, clay tile, hollow gauged brick and tiles up to a score hardness of 6. For best results use a 90mm or longer pilot drill.