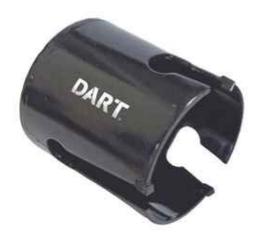

## DART 32mm Tungsten Carbide Holesaw

Professional holesaw saw with a tough steel body and tungsten carbide tipped teeth which can be re-sharpened for extended life. These holesaws are designed for a fast accurate drilling with minimal heat build-up in machinable material up to 55mm thick. Suitable for cutting solid wood, laminate coated board, plywood, PVC, plasterboard, clay tile, hollow gauged brick and tiles up to a score hardness of 6. For best results use a 90mm or longer pilot drill.

## **General Information**

| Quality                       | Premium                                                                                                                      |
|-------------------------------|------------------------------------------------------------------------------------------------------------------------------|
| Outer Box Qty.                | 5                                                                                                                            |
| Colour Description            | Black                                                                                                                        |
| Inner Box Qty.                | 1                                                                                                                            |
| Diameter Description (mm)     | 32                                                                                                                           |
| Pallet Qty.                   | 5                                                                                                                            |
| Cardboard Package Weight (kg) | 0.01                                                                                                                         |
| Size Description (mm)         | 32mm                                                                                                                         |
| Package Length (cm)           | 4.3                                                                                                                          |
| Designed To Cut               | Aerated Concrete, Plywood, Hard Wood, Laminated Chipboard, Insulating<br>Materials, Fibre Material MDF, Wall Tiles, Plastic. |
| Package Width (cm)            | 4.3                                                                                                                          |
| Package Height (cm)           | 9                                                                                                                            |
| Pack Size Description         | Pk 1                                                                                                                         |
| Item Length (cm)              | 3.2                                                                                                                          |
| Item Width (cm)               | 3.2                                                                                                                          |
| Item Height (cm)              | 6.5                                                                                                                          |
| Net Weight (kg)               | 0.9                                                                                                                          |
| Gross Weight (kg)             | 0.095                                                                                                                        |