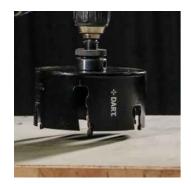

## DART 76mm Tungsten Carbide Holesaw

Professional holesaw saw with a tough steel body and tungsten carbide tipped teeth which can be re-sharpened for extended life. These holesaws are designed for a fast accurate drilling with minimal heat build-up in machinable material up to 55mm thick. Suitable for cutting solid wood, laminate coated board, plywood, PVC, plasterboard, clay tile, hollow gauged brick and tiles up to a score hardness of 6. For best results use a 90mm or longer pilot drill.