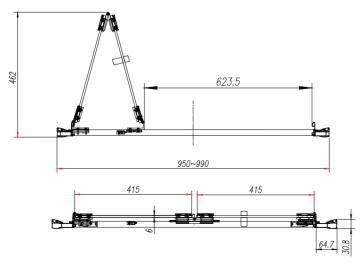

## specification venturi 6 bifold door

| RANGE                      | VENTURI 6       |
|----------------------------|-----------------|
| PRODUCT                    | BIFOLD DOOR     |
| CODE                       | AQ9374S         |
| SIZE                       | 1000            |
| PROFILE COLOUR             | SILVER          |
| GLASS THICKNESS            | 6mm             |
| GLASS FINISH               | CLEAR           |
| GLASS TREATMENT            | CLEAN & CLEAR™  |
| HEIGHT                     | 1900            |
| ADJUSTMENT IN RECESS       | 950-990         |
| ADJUSTMENT WITH SIDE PANEL | 957-997         |
| OPTIONAL SIDE PANEL        | YES             |
| APERTURE                   | 623             |
| GUARANTEE                  | LIFETIME        |
| GLASS BS EN                | EN12150-1T      |
| CE                         | YES/EN14428     |
| PROFILE MATERIAL           | ALUMINUM/6463#  |
| HANDLE MATERIAL            | STAINLESS STEEL |
| ROLLE MATERIAL             | STAINLESS STEEL |
| QUICK RELEASE ROLLERS      | NO              |
| FIXED PANEL SIZE           | 415             |
| MOVING PANEL SIZE          | 415             |
| PRODUCT HAND               | UNIVERSAL       |
| PRODUCT WEIGHT             | 33.5KG          |
| PACKAGED DIMENSIONS        | 1920x992x84     |
| BARCODE                    | 5031978044708   |
|                            |                 |