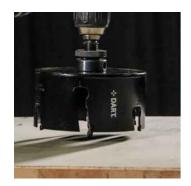

## DART 70mm Tungsten Carbide Holesaw

Professional holesaw saw with a tough steel body and tungsten carbide tipped teeth which can be re-sharpened for extended life. These holesaws are designed for a fast accurate drilling with minimal heat build-up in machinable material up to 55mm thick. Suitable for cutting solid wood, laminate coated board, plywood, PVC, plasterboard, clay tile, hollow gauged brick and tiles up to a score hardness of 6. For best results use a 90mm or longer pilot drill.