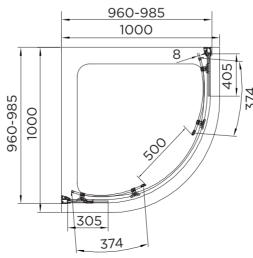

## DOUBLE DOOR QUADRANT

| RANGE                      | VENTURI 8             |
|----------------------------|-----------------------|
| PRODUCT                    | DOUBLE DOOR QUAD      |
| CODE                       | AQ8151S               |
| SIZE                       | 1000x1000             |
| PROFILE COLOUR             | SILVER                |
| GLASS THICKNESS            | 8mm                   |
| GLASS FINISH               | CLEAR                 |
| GLASS TREATMENT            | CLEAN & CLEAR™        |
| HEIGHT                     | 1900                  |
| ADJUSTMENT IN RECESS       | 960-985               |
| ADJUSTMENT WITH SIDE PANEL | N/A                   |
| OPTIONAL SIDE PANEL        | N/A                   |
| APERTURE                   | 500                   |
| GUARANTEE                  | LIFETIME              |
| CE                         | EN14428               |
| GLASS BS EN                | EN12150-1T            |
| PROFILE MATERIAL           | ALUMINUM/6463#        |
| HANDLE MATERIAL            | STAINLESS STEEL       |
| ROLLER MATERIAL            | ZINC ALLOY/ABS CHROME |
| QUICK RELEASE ROLLERS      | YES                   |
| FIXED PANEL SIZE           | 405                   |
| MOVING PANEL SIZE          | 374                   |
| PRODUCT HAND               | UNIVERSAL             |
| PRODUCT WEIGHT             | 59KG                  |
| PACKAGED DIMENSIONS        | 1980x550x205          |
| BARCODE                    | 5031978003231         |
|                            | · ·                   |